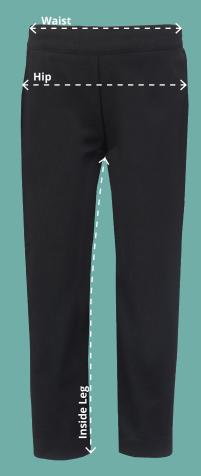

## Waist (At top of waistband)

Measure from one end of the waistband to the other with the trouser laid down flat.

### Hip (At bottom of fly)

Measure across the width of the trouser at the bottom of the fly with the trouser laid down flat.

### **Inside Leg**

Measure from the crotch point to the hemline at the inside leg.

Junior Girls Slim Fit Trousers
Code: 1LD

| Junior Girls Slim Fit Trousers |      |      |      |     |      |      |      |       |       |       |
|--------------------------------|------|------|------|-----|------|------|------|-------|-------|-------|
| To fit waist (Inches)          | 3/4  | 4/5  | 5/6  | 6/7 | 7/8  | 8/9  | 9/10 | 10/11 | 11/12 | 12/13 |
| Waist (cm)*                    | 25   | 26   | 26.5 | 27  | 27.5 | 28   | 29   | 30    | 31    | 33    |
| Hip (cm)*                      | 32   | 33   | 34   | 35  | 36   | 37.5 | 39   | 41    | 43    | 45    |
| Inside Leg                     | 41.5 | 45.5 | 49   | 53  | 57   | 59.5 | 63.5 | 67    | 70    | 71    |